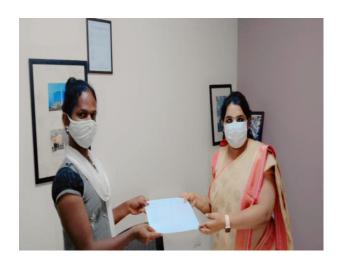

December 2022. 100 people from the LGBTQ Community was given dry rations.

A Job fair "The Journey Begins" was also conducted on 19 March 2022 exclusively only for LGBTQ+ people to help them to find jobs. Out of which 10 people were able to find jobs in various organisations.

## Choose to Challenge



## Activities were conducted for the participants





Skills Session for Transgender Community People Conversational English







**SOFT SKILLS SESSION** 





#### **DIGITAL LITERACY**





## **BEAUTICIAN COURSE**









## **TAILORING CLASS**





#### **VALEDICTORY FOR LGBT PEOPLE-2021**













Distribution of Dry Ration kit and Bed sheet for Transwomen





Career Fair – The Journey Begins...

Exclusively for LGBTQIA+ Community





# **Transwomen Receiving Offer Letters**







# Three Days Media Workshop Exclusively for Transwomen Community