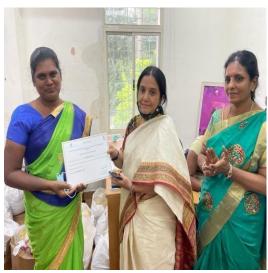

certificate courses in Excel, Tally, Soft skills, Beautician course and Tailoring course for 89 Transgender people and 33 successfully completed it.

Relief Distribution: On 16<sup>th</sup> December 2022. 100 people from the LGBTQ Community was given dry rations.

A Job fair "The Journey Begins" was also conducted on 19 March 2022 exclusively only for LGBTQ+ people to help them to find jobs. Out of which 10 people were able to find jobs in various organisations.

## Choose to Challenge



## Activities were conducted for the participants





Skills Session for Transgender Community People Conversational English







**SOFT SKILLS SESSION** 





#### **DIGITAL LITERACY**





## **BEAUTICIAN COURSE**









## **TAILORING CLASS**





#### **VALEDICTORY FOR LGBT PEOPLE-2021**













Distribution of Dry Ration kit and Bed sheet for Transwomen





Career Fair – The Journey Begins...

Exclusively for LGBTQIA+ Community





# **Transwomen Receiving Offer Letters**







# Three Days Media Workshop Exclusively for Transwomen Community