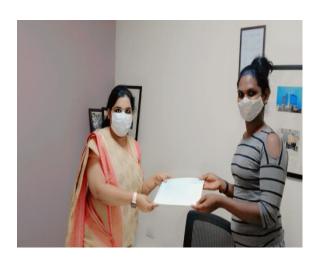

ecember 2022. 100 people from the LGBTQ Community was given dry rations.

A Job fair "The Journey Begins" was also conducted on 19 March 2022 exclusively only for LGBTQ+ people to help them to find jobs. Out of which 10 people were able to find jobs in various organisations.

## Choose to Challenge



## Activities were conducted for the participants





Skills Session for Transgender Community People Conversational English







**SOFT SKILLS SESSION** 





#### **DIGITAL LITERACY**





## **BEAUTICIAN COURSE**









## **TAILORING CLASS**





#### **VALEDICTORY FOR LGBT PEOPLE-2021**













Distribution of Dry Ration kit and Bed sheet for Transwomen





Career Fair – The Journey Begins...

Exclusively for LGBTQIA+ Community





# **Transwomen Receiving Offer Letters**







# Three Days Media Workshop Exclusively for Transwomen Community