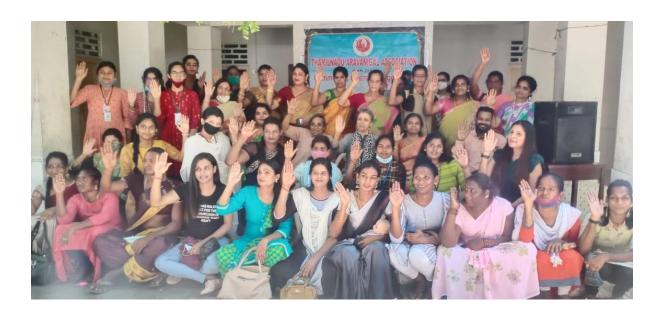

#### **SMCDRIVE WITH LGBTQ COMMUNITY**

On 8 March 2021, International Women's Day was celebrated at SMCDRIVE to honour 52 TransWomen from Tamil Nadu Transgenders Association. After the celebrations the centre gave them an orientation on various Certificate courses offered. Many registered in various courses and it commenced in **March 2021**. We are optimistic that this will help them in *Choose to Challenge* and in their livelihood.

Various certificate courses in Excel, Tally, Soft skills, Beautician course and Tailoring course for 89 Transgender people and 33 successfully completed it.

Relief Distribution: On 16<sup>th</sup> December 2022. 100 people from the LGBTQ Community was given dry rations.