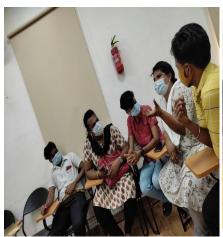

## Activities were conducted for the participants

Skills Session for Transgender Community People Conversational English

**SOFT SKILLS SESSION** 