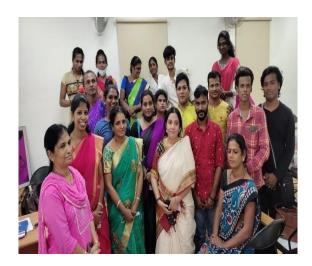

#### **SMCDRIVE WITH LGBTQ COMMUNITY**

On 8 March 2021, International Women's Day was celebrated at SMCDRIVE to honour 52 TransWomen from Tamil Nadu Transgenders Association. After the celebrations the centre gave them an orientation on various Certificate courses offered. Many registered in various courses and it commenced in **March 2021**. We are optimistic that this will help them in *Choose to Challenge* and in their livelihood.