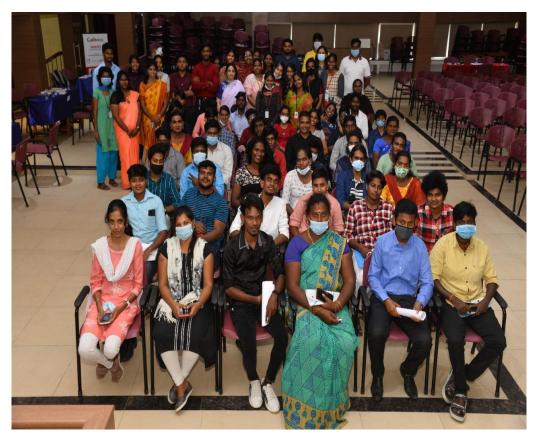

#### **SMCDRIVE WITH LGBTQ COMMUNITY**

On 8 March 2021, International Women's Day was celebrated at SMCDRIVE to honour 52 TransWomen from Tamil Nadu Transgenders Association. After the celebrations the centre gave them an orientation on various Certificate courses offered. Many registered in various courses and it commenced in **March 2021**. We are optimistic that this will help them in *Choose to Challenge* and in their livelihood.

Various certificate courses in Excel, Tally, Soft skills, Beautician course and Tailoring course for 89 Transgender people and 33 successfully completed it.

Relief Distribution: On 16<sup>th</sup> December 2022. 100 people from the LGBTQ Community was given dry rations.