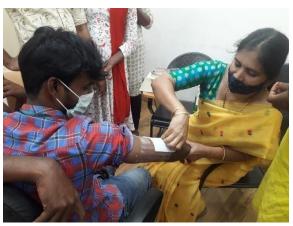

at this will help them in *Choose to Challenge* and in their livelihood.

Various certificate courses in Excel, Tally, Soft skills, Beautician course and Tailoring course for 89 Transgender people and 33 successfully completed it.

Relief Distribution: On 16<sup>th</sup> December 2022. 100 people from the LGBTQ Community was given dry rations.

A Job fair "The Journey Begins" was also conducted on 19 March 2022 exclusively only for LGBTQ+ people to help them to find jobs. Out of which 10 people were able to find jobs in various organisations.

## Choose to Challenge



## Activities were conducted for the participants





Skills Session for Transgender Community People Conversational English







**SOFT SKILLS SESSION** 





#### **DIGITAL LITERACY**





## **BEAUTICIAN COURSE**









## **TAILORING CLASS**





#### **VALEDICTORY FOR LGBT PEOPLE-2021**













Distribution of Dry Ration kit and Bed sheet for Transwomen





Career Fair – The Journey Begins...

Exclusively for LGBTQIA+ Community





# **Transwomen Receiving Offer Letters**







# Three Days Media Workshop Exclusively for Transwomen Community